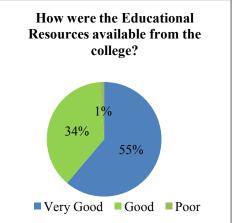

| How were the Educational Resources available from the |    |     |
|-------------------------------------------------------|----|-----|
| college?                                              |    |     |
| Very Good                                             | 52 | 55% |
| Good                                                  | 32 | 34% |
| Poor                                                  | 1  | 1%  |