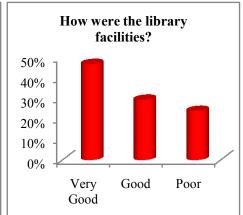

| How were the library facilities? |    |     |
|----------------------------------|----|-----|
| Very Good                        | 45 | 47% |
| Good                             | 28 | 29% |
| Poor                             | 22 | 24% |