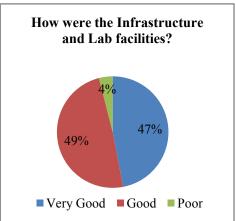

| How were the Infrastructure and Lab facilities? |    |     |
|-------------------------------------------------|----|-----|
| Very Good                                       | 45 | 47% |
| Good                                            | 47 | 49% |
| Poor                                            | 3  | 4%  |