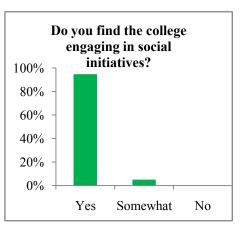

| Do you find the college engaging in social initiatives? |    |     |
|---------------------------------------------------------|----|-----|
| Yes                                                     | 90 | 95% |
| Somewhat                                                | 5  | 5%  |
| No                                                      | 0  | 0%  |