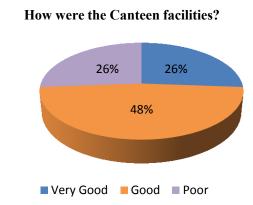

| How were the Canteen facilities? |    |     |
|----------------------------------|----|-----|
| Very Good                        | 25 | 26% |
| Good                             | 37 | 48% |
| Poor                             | 25 | 26% |