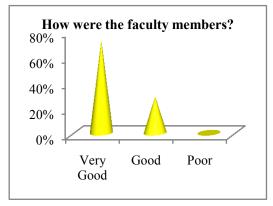

| How were the faculty members? |    |     |
|-------------------------------|----|-----|
| Very Good                     | 68 | 72% |
| Good                          | 32 | 28% |
| Poor                          | 0  | 0%  |