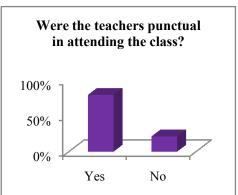

| Were the teachers punctual in attending the class? |    |     |
|----------------------------------------------------|----|-----|
| Yes                                                | 75 | 79% |
| No                                                 | 20 | 21% |