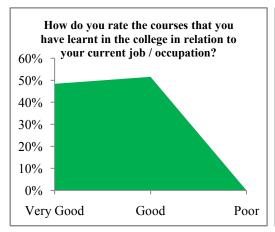

## **Question wise feedback report**

| How do you rate the courses that you have learnt in the college in relation to your current job / occupation? |    |     |
|---------------------------------------------------------------------------------------------------------------|----|-----|
| Very Good                                                                                                     | 46 | 48% |
| Good                                                                                                          | 49 | 52% |
| Poor                                                                                                          | 0  | 0%  |